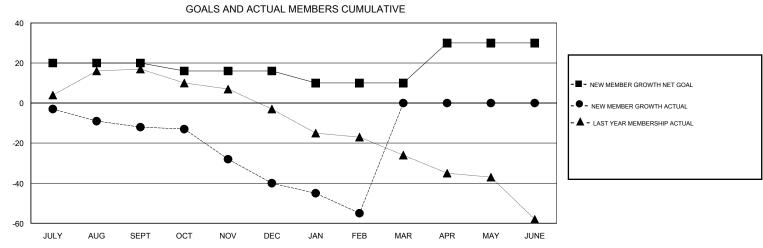

## Cindy Gregg **LOCATION WEST VIRGINIA GMT CA** Clubs Members RESULTS FOR 2016-2017 RESULTS FOR 2016-2017 NEW CLUB GOAL NEW CLUBS DROPPED CLUBS NEW MEMBER GROWTH NEW MEMBER DROPPED QUARTER QUARTER NET GOAL (not reinstated GROWTH ACTUAL (not MEMBERS ACTUAL or transfers) reinstated or transfers) (including transfers) 0 0 0 20 14 26 JULY/AUG/SEPT JULY/AUG/SEPT 0 0 1 24 52 OCT/NOV/DEC OCT/NOV/DEC -4 0 0 0 -6 16 31 JAN/FEB/MAR JAN/FEB/MAR 0 0 1 0 APR/MAY/JUNE APR/MAY/JUNE 20 0